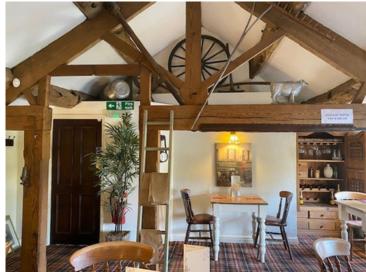

## THE GRANARY RESTAURANT - NO HIRE CHARGE

Exclusive use of the first floor of The Granary Restaurant from 1pm-4pm. Perfect for parties of 15 - 30 people for Afternoon Tea or Set Meal option only. Maximum numbers of 30 people. Available Monday-Saturday.