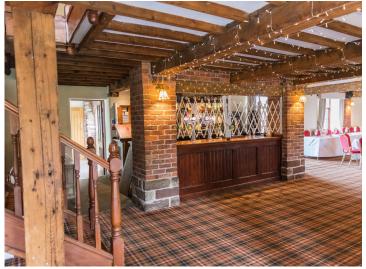

## THE BRIAR SUITE - £100 HIRE CHARGE

Exclusive use of The Briar Suite from 1pm - 4pm.

Suitable for parties of 20 - 90 people.

Comes with exclusive entrance, bar and toilets.

Available Monday-Sunday. All event menu options available.