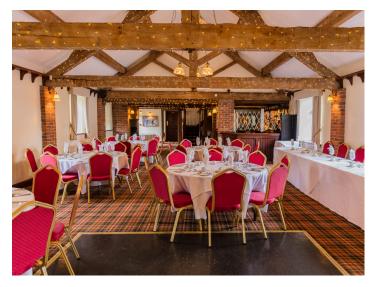

## THE BRIAR SUITE - £100 HIRE CHARGE

Exclusive use of The Briar Suite from 1pm - 4pm.

Suitable for parties of 20 - 90 people.

Comes with exclusive entrance, bar and toilets.

Available Monday-Sunday. All event menu options available.